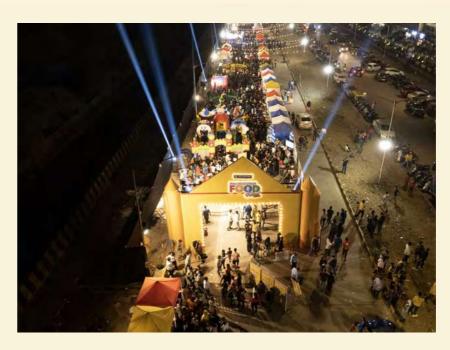

## ACULINARY stravaganza

The two-day Mira-Bhayandar Mega Food Festival received an overwhelming response from food lovers who thronged the venue in large numbers. The event trooped with more than 10,000 foodies from all over the city. The festival was held at the JP North Garden City Backroad, Vinay Nagar, Mira Bhayandar. Supported by JP Infra, the festival has established itself as the largest and most exciting food festival in Mira-Bhayandar. Everyone enjoyed more than 50 delicious dishes, including Indian, Chinese, Chaat, and Continental cuisine. The fest also featured musical performances, games, kid's zone, flea market, entertainment area, and much more making it a hit among both adults and children.