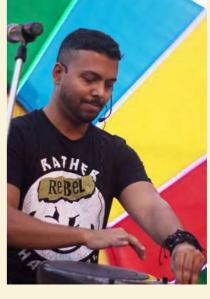

## ACULINARY stravaganza

The two-day Mira-Bhayandar Mega Food Festival received an overwhelming response from food lovers who thronged the venue in large numbers. The event trooped with more than 10,000 foodies from all over the city. The festival was held at the JP North Garden City Backroad, Vinay Nagar, Mira Bhayandar. Supported by JP Infra, the festival has established itself as the largest and most exciting food festival in Mira-Bhayandar. Everyone enjoyed more than 50 delicious dishes, including Indian, Chinese, Chaat, and Continental cuisine. The fest also featured musical performances, games, kid's zone, flea market, entertainment area, and much more making it a hit among both adults and children.